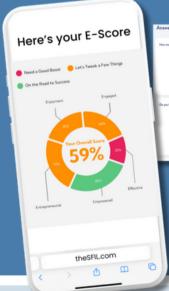

## Start with the E-Score <sup>™</sup>

- A 60-minute high energy Assessment & Discovery session for your whole early-career team (up to 100 people)
- Each participant gets a personalized E-Score™ report: strengths, growth areas, and next steps
- Companies get full team picture and aggregate data, ROI metrics and trends
- Great as Return-to-Office perk to connect with other teams from across the company, and ready-to-send invites and session details provided for easy HR rollout
- Think of it as leadership "flight check": a fun, honest look at where your team is today, and what's possible next
- We use these results to recommend next steps: workshops and programs to build the skills your team needs to thrive and lead in an Al-powered world

On you halive for you can do be a difference or out?

On you halive for you can do be a difference or out?

Each participant gets a real-time personalized E-Score report and action steps. Companies get the full team picture, trends and insights for ROI.

The **E-Score™** measures across five key dimensions of leadership:

- Effective
- Empowered
- Engaged
- Entrepreneurial
- Enjoyment

Ready to futureproof your team?

Book your free E-Score™ session at:

hello@TheSFIL.com